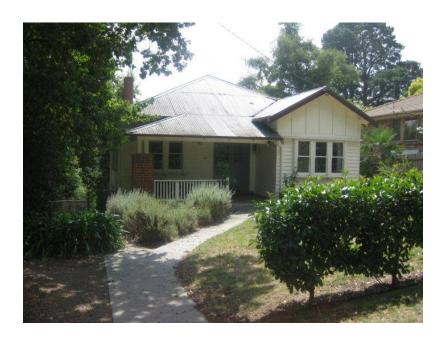

## Description

c. 1930 - Interwar hipped roofed double-fronted timber bungalow with verandah supported on a clinker brick corner post and with a projecting gabled bay to east side.

| Heritage Study / Consultant | Yarra Ranges - Yarra Ranges Council Healesville Heritage Project, Lovell Chen, 2015 |
|-----------------------------|-------------------------------------------------------------------------------------|
| Construction Date Range     |                                                                                     |
| Architect / Designer        |                                                                                     |
| Municipality                | YARRA RANGES SHIRE                                                                  |
| Other names                 |                                                                                     |
| Hermes number               | 197802                                                                              |
| Property number             |                                                                                     |