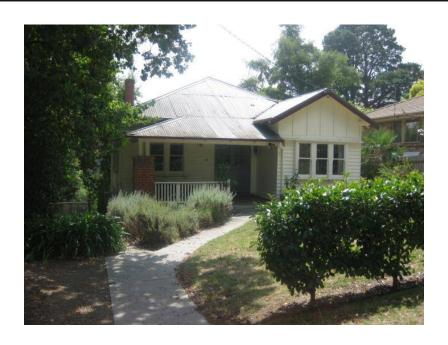

# Description

c. 1930 - Interwar hipped roofed double-fronted timber bungalow with verandah supported on a clinker brick corner post and with a projecting gabled bay to east side.

| Heritage Study / Consultant | Yarra Ranges - Yarra Ranges Council Healesville Heritage Project, Lovell Chen, 2015 |
|-----------------------------|-------------------------------------------------------------------------------------|
| Construction Date Range     |                                                                                     |
| Architect / Designer        |                                                                                     |
| Municipality                | YARRA RANGES SHIRE                                                                  |
| Other names                 |                                                                                     |
| Hermes number               | 197802                                                                              |
| Property number             |                                                                                     |