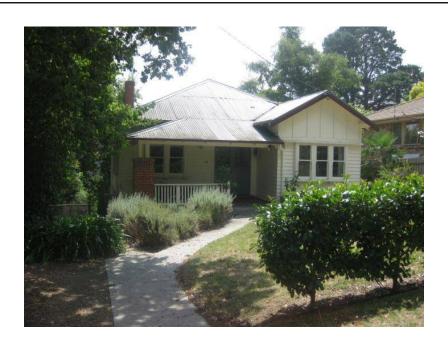

## Description

c. 1930 - Interwar hipped roofed double-fronted timber bungalow with verandah supported on a clinker brick corner post and with a projecting gabled bay to east side.

| Heritage Study / Consultant | Yarra Ranges - Yarra Ranges Council Healesville Heritage Project, Lovell Chen, 2015 |
|-----------------------------|-------------------------------------------------------------------------------------|
| Construction Date Range     |                                                                                     |
| Architect / Designer        |                                                                                     |
| Municipality                | YARRA RANGES SHIRE                                                                  |
| Other names                 |                                                                                     |
| Hermes number               | 197802                                                                              |
| Property number             |                                                                                     |