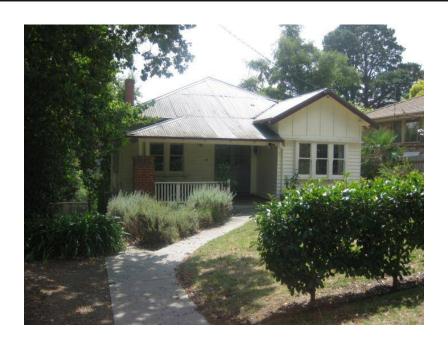

## Description

c. 1930 - Interwar hipped roofed double-fronted timber bungalow with verandah supported on a clinker brick corner post and with a projecting gabled bay to east side.

| Heritage Study / Consultant | Yarra Ranges - Yarra Ranges Council Healesville Heritage Project, Lovell Chen, 2015 |
|-----------------------------|-------------------------------------------------------------------------------------|
| Construction Date Range     |                                                                                     |
| Architect / Designer        |                                                                                     |
| Municipality                | YARRA RANGES SHIRE                                                                  |
| Other names                 |                                                                                     |
| Hermes number               | 197802                                                                              |
| Property number             |                                                                                     |