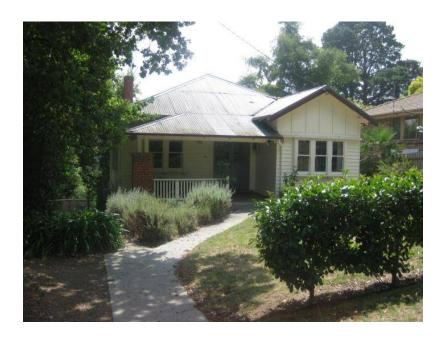

## Description

c. 1930 - Interwar hipped roofed double-fronted timber bungalow with verandah supported on a clinker brick corner post and with a projecting gabled bay to east side.

| Heritage Study / Consultant | Yarra Ranges - Yarra Ranges Council Healesville Heritage Project, Lovell Chen, 2015 |
|-----------------------------|-------------------------------------------------------------------------------------|
| Construction Date Range     |                                                                                     |
| Architect / Designer        |                                                                                     |
| Municipality                | YARRA RANGES SHIRE                                                                  |
| Other names                 |                                                                                     |
| Hermes number               | 197802                                                                              |
| Property number             |                                                                                     |