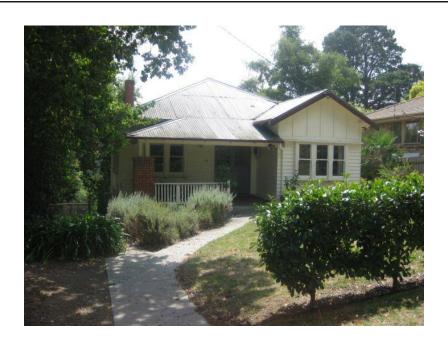

## Description

c. 1930 - Interwar hipped roofed double-fronted timber bungalow with verandah supported on a clinker brick corner post and with a projecting gabled bay to east side.

| Heritage Study / Consultant | Yarra Ranges - Yarra Ranges Council Healesville Heritage Project, Lovell Chen, 2015 |
|-----------------------------|-------------------------------------------------------------------------------------|
| Construction Date Range     |                                                                                     |
| Architect / Designer        |                                                                                     |
| Municipality                | YARRA RANGES SHIRE                                                                  |
| Other names                 |                                                                                     |
| Hermes number               | 197802                                                                              |
| Property number             |                                                                                     |