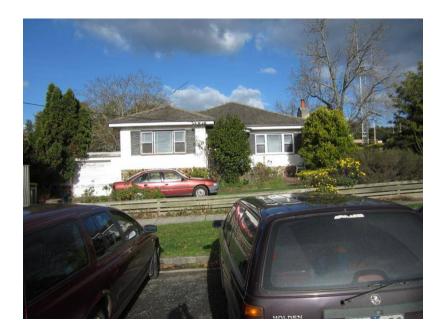

## Description

Late 1940s - Interwar hipped roof, rendered brick double-fronted brick villa on a plinth clad in fieldstone

| Heritage Study / Consultant | Yarra Ranges - Yarra Ranges Council Healesville Heritage Project, Lovell Chen, 2015 |
|-----------------------------|-------------------------------------------------------------------------------------|
| Construction Date Range     |                                                                                     |
| Architect / Designer        |                                                                                     |
| Municipality                | YARRA RANGES SHIRE                                                                  |
| Other names                 |                                                                                     |
| Hermes number               | 197801                                                                              |
| Property number             |                                                                                     |