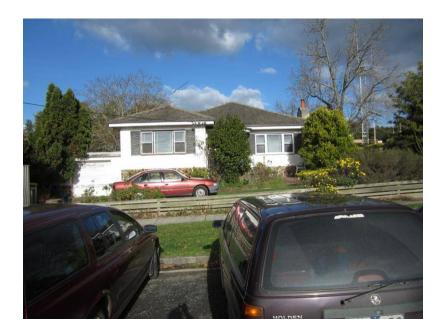

## Description

Late 1940s - Interwar hipped roof, rendered brick double-fronted brick villa on a plinth clad in fieldstone

| Heritage Study / Consultant | Yarra Ranges - Yarra Ranges Council Healesville Heritage Project, Lovell Chen, 2015 |
|-----------------------------|-------------------------------------------------------------------------------------|
| Construction Date Range     |                                                                                     |
| Architect / Designer        |                                                                                     |
| Municipality                | YARRA RANGES SHIRE                                                                  |
| Other names                 |                                                                                     |
| Hermes number               | 197801                                                                              |
| Property number             |                                                                                     |