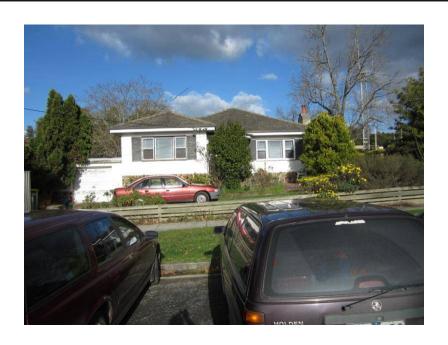

## Description

Late 1940s - Interwar hipped roof, rendered brick double-fronted brick villa on a plinth clad in fieldstone

| Heritage Study / Consultant | Yarra Ranges - Yarra Ranges Council Healesville Heritage Project, Lovell Chen, 2015 |
|-----------------------------|-------------------------------------------------------------------------------------|
| Construction Date Range     |                                                                                     |
| Architect / Designer        |                                                                                     |
| Municipality                | YARRA RANGES SHIRE                                                                  |
| Other names                 |                                                                                     |
| Hermes number               | 197801                                                                              |
| Property number             |                                                                                     |