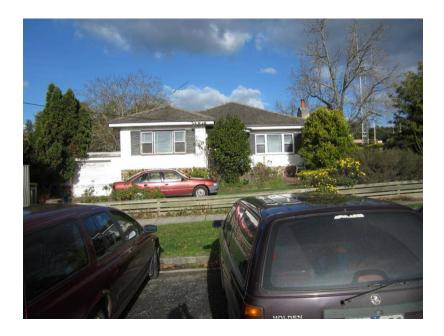

## Description

Late 1940s - Interwar hipped roof, rendered brick double-fronted brick villa on a plinth clad in fieldstone

| Heritage Study / Consultant | Yarra Ranges - Yarra Ranges Council Healesville Heritage Project, Lovell Chen, 2015 |
|-----------------------------|-------------------------------------------------------------------------------------|
| Construction Date Range     |                                                                                     |
| Architect / Designer        |                                                                                     |
| Municipality                | YARRA RANGES SHIRE                                                                  |
| Other names                 |                                                                                     |
| Hermes number               | 197801                                                                              |
| Property number             |                                                                                     |