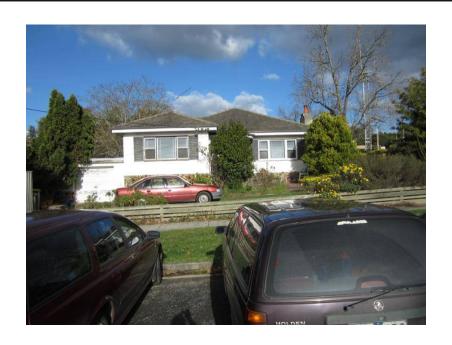

## Description

Late 1940s - Interwar hipped roof, rendered brick double-fronted brick villa on a plinth clad in fieldstone

| Heritage Study / Consultant | Yarra Ranges - Yarra Ranges Council Healesville Heritage Project, Lovell Chen, 2015 |
|-----------------------------|-------------------------------------------------------------------------------------|
| Construction Date Range     |                                                                                     |
| Architect / Designer        |                                                                                     |
| Municipality                | YARRA RANGES SHIRE                                                                  |
| Other names                 |                                                                                     |
| Hermes number               | 197801                                                                              |
| Property number             |                                                                                     |