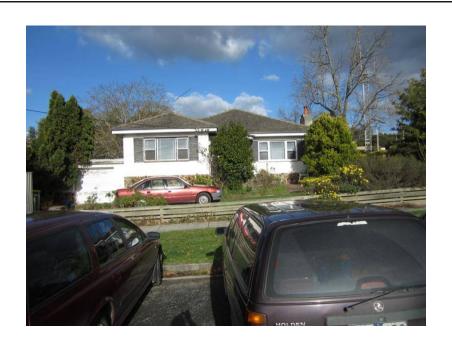

## Description

Late 1940s - Interwar hipped roof, rendered brick double-fronted brick villa on a plinth clad in fieldstone

| Heritage Study / Consultant | Yarra Ranges - Yarra Ranges Council Healesville Heritage Project, Lovell Chen, 2015 |
|-----------------------------|-------------------------------------------------------------------------------------|
| Construction Date Range     |                                                                                     |
| Architect / Designer        |                                                                                     |
| Municipality                | YARRA RANGES SHIRE                                                                  |
| Other names                 |                                                                                     |
| Hermes number               | 197801                                                                              |
| Property number             |                                                                                     |