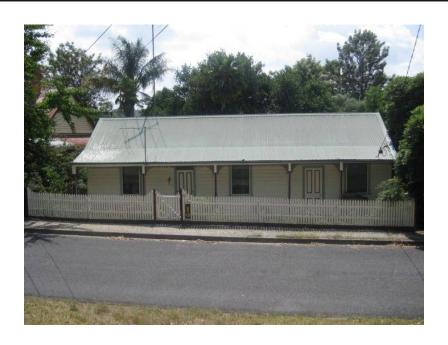

## Description

c. 1900. Late Victorian transverse gable roofed triple-fronted cottage with dual entrances and set close to the street edge.

| Heritage Study / Consultant | Yarra Ranges - Yarra Ranges Council Healesville Heritage Project, Lovell Chen, 2015 |
|-----------------------------|-------------------------------------------------------------------------------------|
| Construction Date Range     |                                                                                     |
| Architect / Designer        |                                                                                     |
| Municipality                | YARRA RANGES SHIRE                                                                  |
| Other names                 |                                                                                     |
| Hermes number               | 197800                                                                              |
| Property number             |                                                                                     |