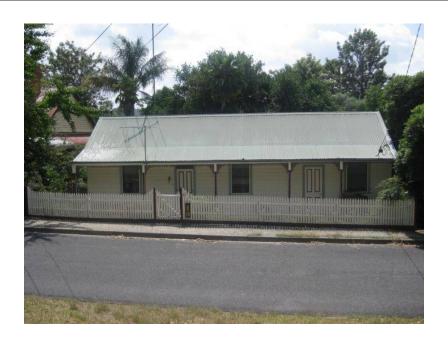

## Description

c. 1900. Late Victorian transverse gable roofed triple-fronted cottage with dual entrances and set close to the street edge.

| Heritage Study / Consultant | Yarra Ranges - Yarra Ranges Council Healesville Heritage Project, Lovell Chen, 2015 |
|-----------------------------|-------------------------------------------------------------------------------------|
| Construction Date Range     |                                                                                     |
| Architect / Designer        |                                                                                     |
| Municipality                | YARRA RANGES SHIRE                                                                  |
| Other names                 |                                                                                     |
| Hermes number               | 197800                                                                              |
| Property number             |                                                                                     |