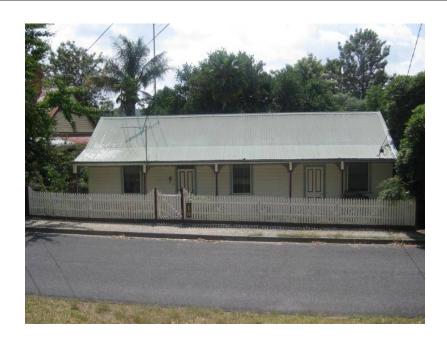

# Description

c. 1900. Late Victorian transverse gable roofed triple-fronted cottage with dual entrances and set close to the street edge.

| Heritage Study / Consultant | Yarra Ranges - Yarra Ranges Council Healesville Heritage Project, Lovell Chen, 2015 |
|-----------------------------|-------------------------------------------------------------------------------------|
| Construction Date Range     |                                                                                     |
| Architect / Designer        |                                                                                     |
| Municipality                | YARRA RANGES SHIRE                                                                  |
| Other names                 |                                                                                     |
| Hermes number               | 197800                                                                              |
| Property number             |                                                                                     |