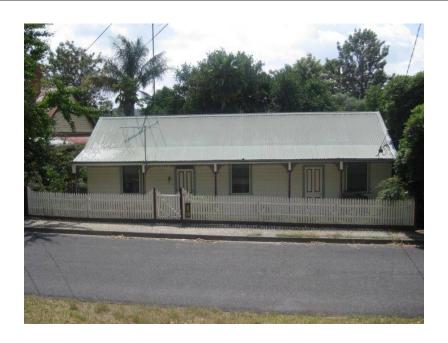

# Description

c. 1900. Late Victorian transverse gable roofed triple-fronted cottage with dual entrances and set close to the street edge.

| Heritage Study / Consultant | Yarra Ranges - Yarra Ranges Council Healesville Heritage Project, Lovell Chen, 2015 |
|-----------------------------|-------------------------------------------------------------------------------------|
| Construction Date Range     |                                                                                     |
| Architect / Designer        |                                                                                     |
| Municipality                | YARRA RANGES SHIRE                                                                  |
| Other names                 |                                                                                     |
| Hermes number               | 197800                                                                              |
| Property number             |                                                                                     |