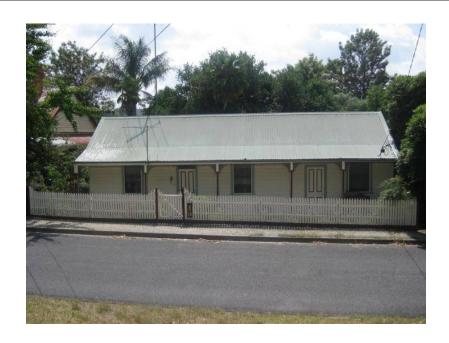

## Description

c. 1900. Late Victorian transverse gable roofed triple-fronted cottage with dual entrances and set close to the street edge.

| Heritage Study / Consultant | Yarra Ranges - Yarra Ranges Council Healesville Heritage Project, Lovell Chen, 2015 |
|-----------------------------|-------------------------------------------------------------------------------------|
| Construction Date Range     |                                                                                     |
| Architect / Designer        |                                                                                     |
| Municipality                | YARRA RANGES SHIRE                                                                  |
| Other names                 |                                                                                     |
| Hermes number               | 197800                                                                              |
| Property number             |                                                                                     |