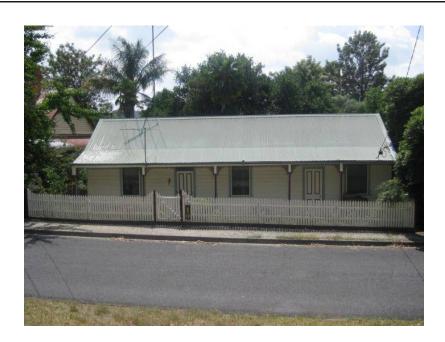

## Description

c. 1900. Late Victorian transverse gable roofed triple-fronted cottage with dual entrances and set close to the street edge.

| Heritage Study / Consultant | Yarra Ranges - Yarra Ranges Council Healesville Heritage Project, Lovell Chen, 2015 |
|-----------------------------|-------------------------------------------------------------------------------------|
| Construction Date Range     |                                                                                     |
| Architect / Designer        |                                                                                     |
| Municipality                | YARRA RANGES SHIRE                                                                  |
| Other names                 |                                                                                     |
| Hermes number               | 197800                                                                              |
| Property number             |                                                                                     |