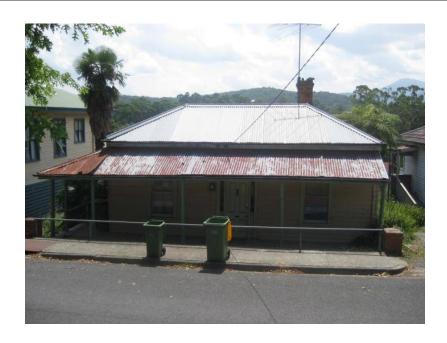

# Description

c.1900. Victorian timber hipped-roofed double fronted cottage with return verandah and part lower floor level to north side.

| Heritage Study / Consultant | Yarra Ranges - Yarra Ranges Council Healesville Heritage Project, Lovell Chen, 2015 |
|-----------------------------|-------------------------------------------------------------------------------------|
| Construction Date Range     |                                                                                     |
| Architect / Designer        |                                                                                     |
| Municipality                | YARRA RANGES SHIRE                                                                  |
| Other names                 |                                                                                     |
| Hermes number               | 197793                                                                              |
| Property number             |                                                                                     |