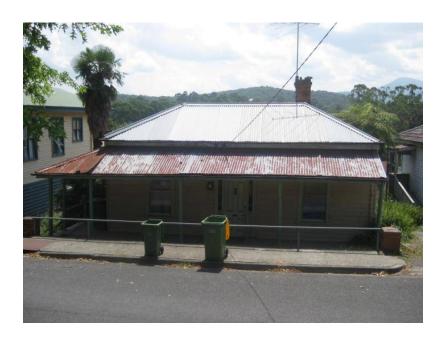

# Description

c.1900. Victorian timber hipped-roofed double fronted cottage with return verandah and part lower floor level to north side.

| Heritage Study / Consultant | Yarra Ranges - Yarra Ranges Council Healesville Heritage Project, Lovell Chen, 2015 |
|-----------------------------|-------------------------------------------------------------------------------------|
| Construction Date Range     |                                                                                     |
| Architect / Designer        |                                                                                     |
| Municipality                | YARRA RANGES SHIRE                                                                  |
| Other names                 |                                                                                     |
| Hermes number               | 197793                                                                              |
| Property number             |                                                                                     |