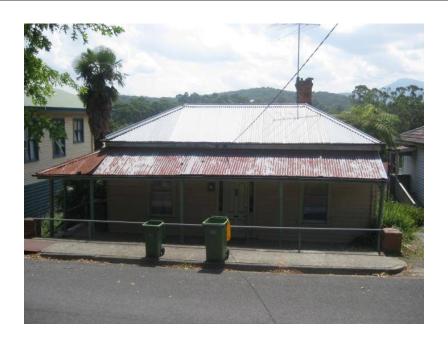

# Description

c.1900. Victorian timber hipped-roofed double fronted cottage with return verandah and part lower floor level to north side.

| Heritage Study / Consultant | Yarra Ranges - Yarra Ranges Council Healesville Heritage Project, Lovell Chen, 2015 |
|-----------------------------|-------------------------------------------------------------------------------------|
| Construction Date Range     |                                                                                     |
| Architect / Designer        |                                                                                     |
| Municipality                | YARRA RANGES SHIRE                                                                  |
| Other names                 |                                                                                     |
| Hermes number               | 197793                                                                              |
| Property number             |                                                                                     |