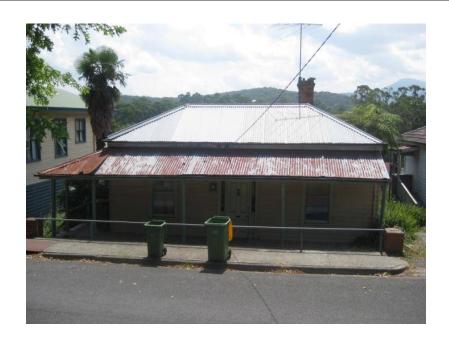

# Description

c.1900. Victorian timber hipped-roofed double fronted cottage with return verandah and part lower floor level to north side.

| Heritage Study / Consultant | Yarra Ranges - Yarra Ranges Council Healesville Heritage Project, Lovell Chen, 2015 |
|-----------------------------|-------------------------------------------------------------------------------------|
| Construction Date Range     |                                                                                     |
| Architect / Designer        |                                                                                     |
| Municipality                | YARRA RANGES SHIRE                                                                  |
| Other names                 |                                                                                     |
| Hermes number               | 197793                                                                              |
| Property number             |                                                                                     |