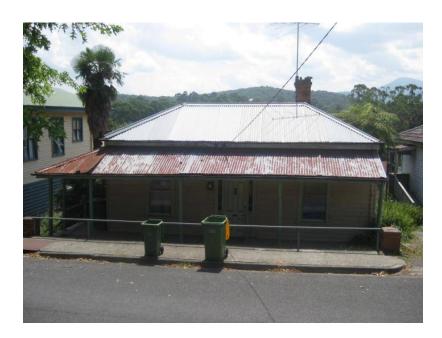

## Description

c.1900. Victorian timber hipped-roofed double fronted cottage with return verandah and part lower floor level to north side.

| Heritage Study / Consultant | Yarra Ranges - Yarra Ranges Council Healesville Heritage Project, Lovell Chen, 2015 |
|-----------------------------|-------------------------------------------------------------------------------------|
| Construction Date Range     |                                                                                     |
| Architect / Designer        |                                                                                     |
| Municipality                | YARRA RANGES SHIRE                                                                  |
| Other names                 |                                                                                     |
| Hermes number               | 197793                                                                              |
| Property number             |                                                                                     |