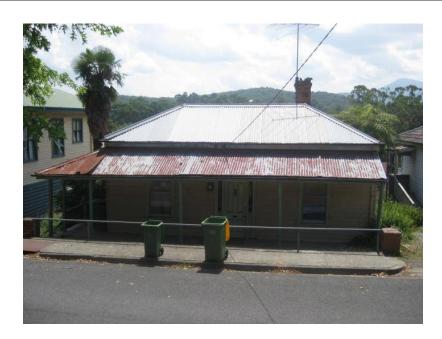

## Description

c.1900. Victorian timber hipped-roofed double fronted cottage with return verandah and part lower floor level to north side.

| Heritage Study / Consultant | Yarra Ranges - Yarra Ranges Council Healesville Heritage Project, Lovell Chen, 2015 |
|-----------------------------|-------------------------------------------------------------------------------------|
| Construction Date Range     |                                                                                     |
| Architect / Designer        |                                                                                     |
| Municipality                | YARRA RANGES SHIRE                                                                  |
| Other names                 |                                                                                     |
| Hermes number               | 197793                                                                              |
| Property number             |                                                                                     |