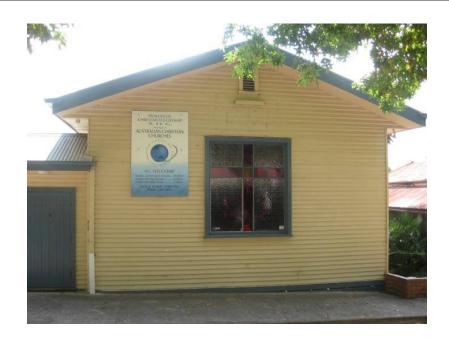

### Description

1963. Modern gable-roofed timber hall building with adjoining porch to west, and associated gravel car park at corner of Symons and Church streets.

| Heritage Study / Consultant | Yarra Ranges - Yarra Ranges Council Healesville Heritage Project, Lovell Chen, 2015 |
|-----------------------------|-------------------------------------------------------------------------------------|
| Construction Date Range     |                                                                                     |
| Architect / Designer        |                                                                                     |
| Municipality                | YARRA RANGES SHIRE                                                                  |
| Other names                 |                                                                                     |
| Hermes number               | 197792                                                                              |
| Property number             |                                                                                     |