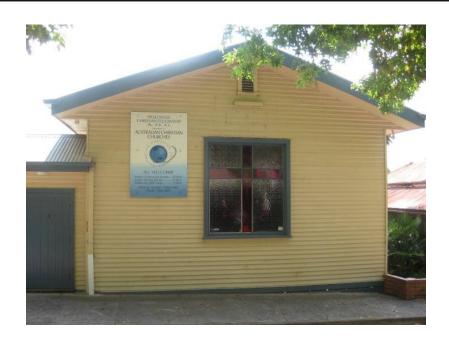

## Description

1963. Modern gable-roofed timber hall building with adjoining porch to west, and associated gravel car park at corner of Symons and Church streets.

| Heritage Study / Consultant | Yarra Ranges - Yarra Ranges Council Healesville Heritage Project, Lovell Chen, 2015 |
|-----------------------------|-------------------------------------------------------------------------------------|
| Construction Date Range     |                                                                                     |
| Architect / Designer        |                                                                                     |
| Municipality                | YARRA RANGES SHIRE                                                                  |
| Other names                 |                                                                                     |
| Hermes number               | 197792                                                                              |
| Property number             |                                                                                     |