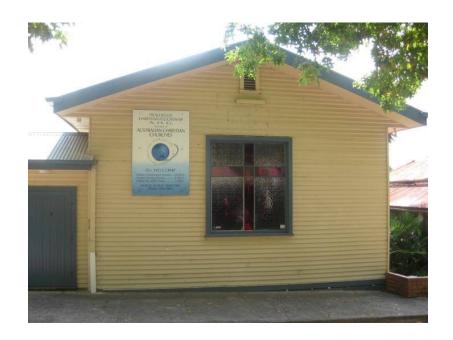

## Description

1963. Modern gable-roofed timber hall building with adjoining porch to west, and associated gravel car park at corner of Symons and Church streets.

| Heritage Study / Consultant | Yarra Ranges - Yarra Ranges Council Healesville Heritage Project, Lovell Chen, 2015 |
|-----------------------------|-------------------------------------------------------------------------------------|
| Construction Date Range     |                                                                                     |
| Architect / Designer        |                                                                                     |
| Municipality                | YARRA RANGES SHIRE                                                                  |
| Other names                 |                                                                                     |
| Hermes number               | 197792                                                                              |
| Property number             |                                                                                     |