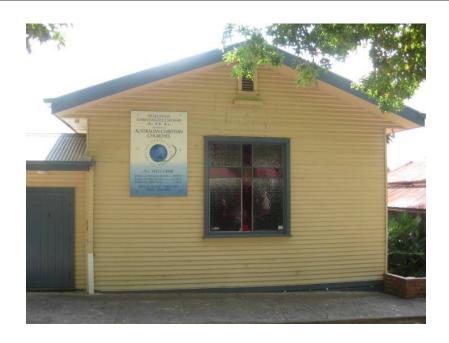

## Description

1963. Modern gable-roofed timber hall building with adjoining porch to west, and associated gravel car park at corner of Symons and Church streets.

| Heritage Study / Consultant | Yarra Ranges - Yarra Ranges Council Healesville Heritage Project, Lovell Chen, 2015 |
|-----------------------------|-------------------------------------------------------------------------------------|
| Construction Date Range     |                                                                                     |
| Architect / Designer        |                                                                                     |
| Municipality                | YARRA RANGES SHIRE                                                                  |
| Other names                 |                                                                                     |
| Hermes number               | 197792                                                                              |
| Property number             |                                                                                     |