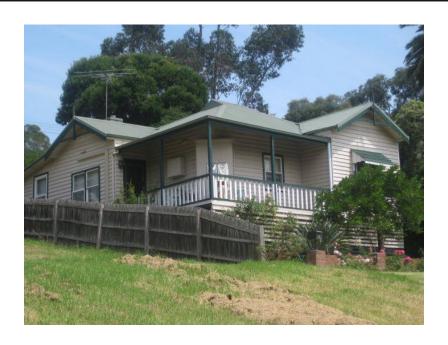

### **Description**

c. 1915. Federation hipped roofed double-fronted timber villa with projecting gabled bay and return verandah to north and east elevations. Set well back from the street edge and set high on a sloping allotment