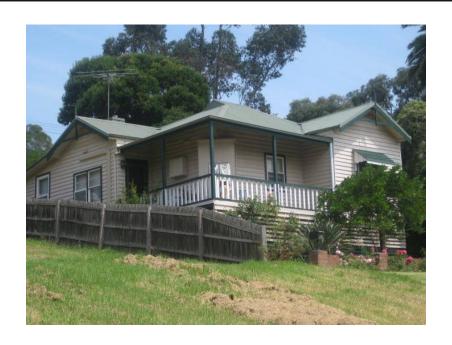

### **Description**

c. 1915. Federation hipped roofed double-fronted timber villa with projecting gabled bay and return verandah to north and east elevations. Set well back from the street edge and set high on a sloping allotment