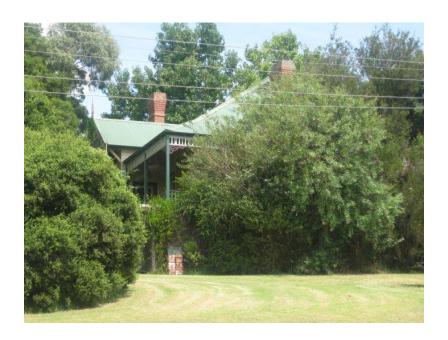

## Description

c.1910 - Federation hipped and gable-roofed timber residence with return verandah with fretwork and gabled bays to Symons and View Streets and to the east. Partly obscured by trees.

| Heritage Study / Consultant | Yarra Ranges - Yarra Ranges Council Healesville Heritage Project, Lovell Chen, 2015 |
|-----------------------------|-------------------------------------------------------------------------------------|
| Construction Date Range     |                                                                                     |
| Architect / Designer        |                                                                                     |
| Municipality                | YARRA RANGES SHIRE                                                                  |
| Other names                 |                                                                                     |
| Hermes number               | 197787                                                                              |
| Property number             |                                                                                     |