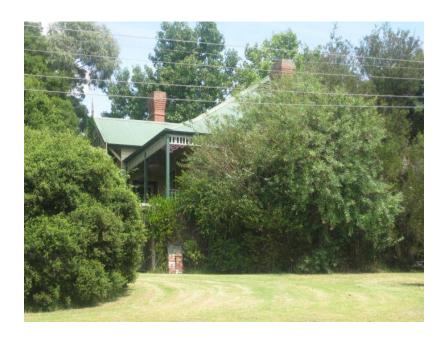

## Description

c.1910 - Federation hipped and gable-roofed timber residence with return verandah with fretwork and gabled bays to Symons and View Streets and to the east. Partly obscured by trees.

| Heritage Study / Consultant | Yarra Ranges - Yarra Ranges Council Healesville Heritage Project, Lovell Chen, 2015 |
|-----------------------------|-------------------------------------------------------------------------------------|
| Construction Date Range     |                                                                                     |
| Architect / Designer        |                                                                                     |
| Municipality                | YARRA RANGES SHIRE                                                                  |
| Other names                 |                                                                                     |
| Hermes number               | 197787                                                                              |
| Property number             |                                                                                     |