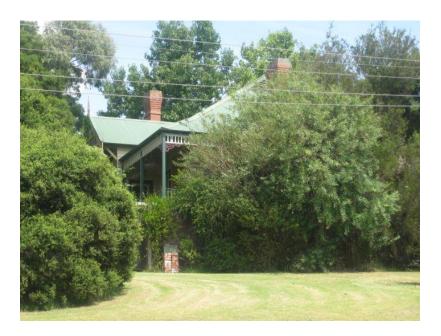

### Description

c.1910 - Federation hipped and gable-roofed timber residence with return verandah with fretwork and gabled bays to Symons and View Streets and to the east. Partly obscured by trees.

| Heritage Study / Consultant | Yarra Ranges - Yarra Ranges Council Healesville Heritage Project, Lovell Chen, 2015 |
|-----------------------------|-------------------------------------------------------------------------------------|
| Construction Date Range     |                                                                                     |
| Architect / Designer        |                                                                                     |
| Municipality                | YARRA RANGES SHIRE                                                                  |
| Other names                 |                                                                                     |
| Hermes number               | 197787                                                                              |
| Property number             |                                                                                     |