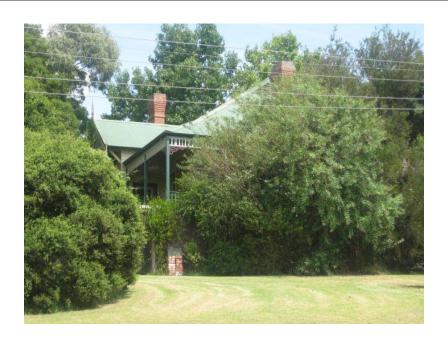

## Description

c.1910 - Federation hipped and gable-roofed timber residence with return verandah with fretwork and gabled bays to Symons and View Streets and to the east. Partly obscured by trees.

| Heritage Study / Consultant | Yarra Ranges - Yarra Ranges Council Healesville Heritage Project, Lovell Chen, 2015 |
|-----------------------------|-------------------------------------------------------------------------------------|
| Construction Date Range     |                                                                                     |
| Architect / Designer        |                                                                                     |
| Municipality                | YARRA RANGES SHIRE                                                                  |
| Other names                 |                                                                                     |
| Hermes number               | 197787                                                                              |
| Property number             |                                                                                     |