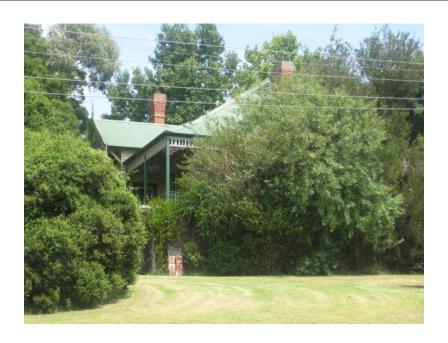

# Description

c.1910 - Federation hipped and gable-roofed timber residence with return verandah with fretwork and gabled bays to Symons and View Streets and to the east. Partly obscured by trees.

| Heritage Study / Consultant | Yarra Ranges - Yarra Ranges Council Healesville Heritage Project, Lovell Chen, 2015 |
|-----------------------------|-------------------------------------------------------------------------------------|
| Construction Date Range     |                                                                                     |
| Architect / Designer        |                                                                                     |
| Municipality                | YARRA RANGES SHIRE                                                                  |
| Other names                 |                                                                                     |
| Hermes number               | 197787                                                                              |
| Property number             |                                                                                     |