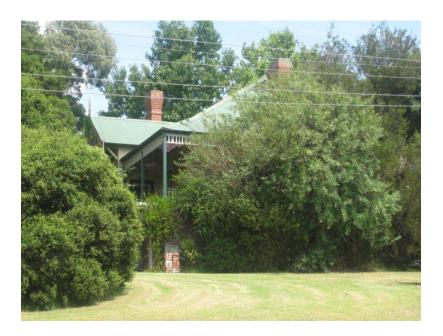

## Description

c.1910 - Federation hipped and gable-roofed timber residence with return verandah with fretwork and gabled bays to Symons and View Streets and to the east. Partly obscured by trees.

| Heritage Study / Consultant | Yarra Ranges - Yarra Ranges Council Healesville Heritage Project, Lovell Chen, 2015 |
|-----------------------------|-------------------------------------------------------------------------------------|
| Construction Date Range     |                                                                                     |
| Architect / Designer        |                                                                                     |
| Municipality                | YARRA RANGES SHIRE                                                                  |
| Other names                 |                                                                                     |
| Hermes number               | 197787                                                                              |
| Property number             |                                                                                     |