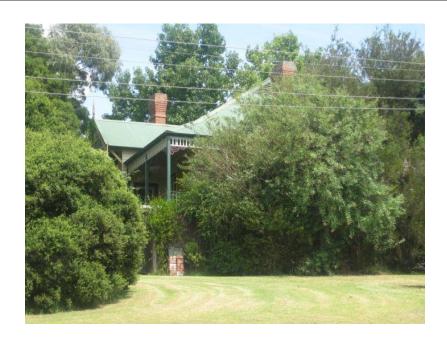

## Description

c.1910 - Federation hipped and gable-roofed timber residence with return verandah with fretwork and gabled bays to Symons and View Streets and to the east. Partly obscured by trees.

| Heritage Study / Consultant | Yarra Ranges - Yarra Ranges Council Healesville Heritage Project, Lovell Chen, 2015 |
|-----------------------------|-------------------------------------------------------------------------------------|
| Construction Date Range     |                                                                                     |
| Architect / Designer        |                                                                                     |
| Municipality                | YARRA RANGES SHIRE                                                                  |
| Other names                 |                                                                                     |
| Hermes number               | 197787                                                                              |
| Property number             |                                                                                     |