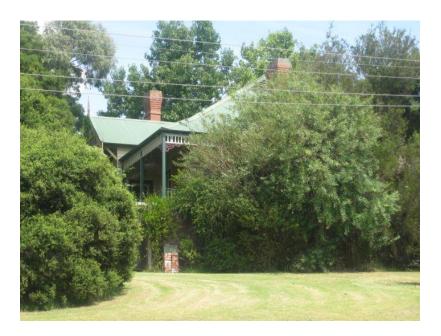

## Description

c.1910 - Federation hipped and gable-roofed timber residence with return verandah with fretwork and gabled bays to Symons and View Streets and to the east. Partly obscured by trees.

| Heritage Study / Consultant | Yarra Ranges - Yarra Ranges Council Healesville Heritage Project, Lovell Chen, 2015 |
|-----------------------------|-------------------------------------------------------------------------------------|
| Construction Date Range     |                                                                                     |
| Architect / Designer        |                                                                                     |
| Municipality                | YARRA RANGES SHIRE                                                                  |
| Other names                 |                                                                                     |
| Hermes number               | 197787                                                                              |
| Property number             |                                                                                     |