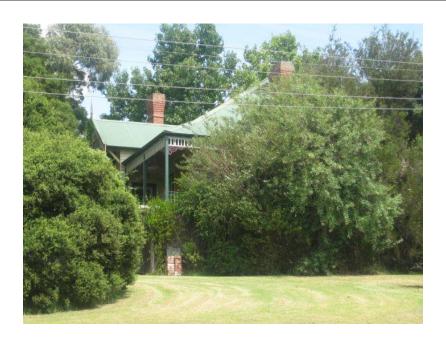

# Description

c.1910 - Federation hipped and gable-roofed timber residence with return verandah with fretwork and gabled bays to Symons and View Streets and to the east. Partly obscured by trees.

| Heritage Study / Consultant | Yarra Ranges - Yarra Ranges Council Healesville Heritage Project, Lovell Chen, 2015 |
|-----------------------------|-------------------------------------------------------------------------------------|
| Construction Date Range     |                                                                                     |
| Architect / Designer        |                                                                                     |
| Municipality                | YARRA RANGES SHIRE                                                                  |
| Other names                 |                                                                                     |
| Hermes number               | 197787                                                                              |
| Property number             |                                                                                     |