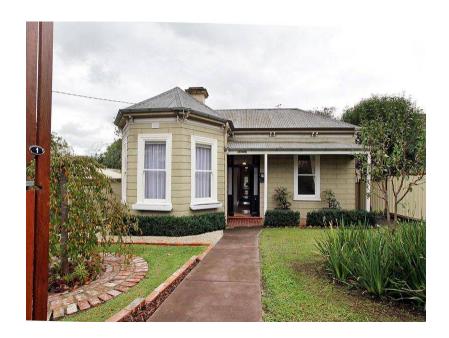

## Description

c 1886. - Late Victorian timber block-fronted villa with canted bay window and hipped roof

| Heritage Study / Consultant | Yarra Ranges - Yarra Ranges Council Healesville Heritage Project, Lovell Chen, 2015 |
|-----------------------------|-------------------------------------------------------------------------------------|
| Construction Date Range     | 1886 - 1886                                                                         |
| Architect / Designer        |                                                                                     |
| Municipality                | YARRA RANGES SHIRE                                                                  |
| Other names                 |                                                                                     |
| Hermes number               | 197786                                                                              |
| Property number             |                                                                                     |