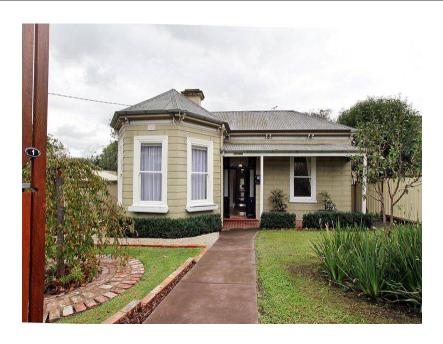

## Description

c 1886. - Late Victorian timber block-fronted villa with canted bay window and hipped roof

| Heritage Study / Consultant | Yarra Ranges - Yarra Ranges Council Healesville Heritage Project, Lovell Chen, 2015 |
|-----------------------------|-------------------------------------------------------------------------------------|
| Construction Date Range     | 1886 - 1886                                                                         |
| Architect / Designer        |                                                                                     |
| Municipality                | YARRA RANGES SHIRE                                                                  |
| Other names                 |                                                                                     |
| Hermes number               | 197786                                                                              |
| Property number             |                                                                                     |