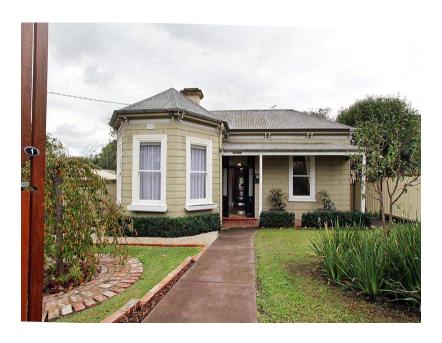

## Description

c 1886. - Late Victorian timber block-fronted villa with canted bay window and hipped roof

| Heritage Study / Consultant | Yarra Ranges - Yarra Ranges Council Healesville Heritage Project, Lovell Chen, 2015 |
|-----------------------------|-------------------------------------------------------------------------------------|
| Construction Date Range     | 1886 - 1886                                                                         |
| Architect / Designer        |                                                                                     |
| Municipality                | YARRA RANGES SHIRE                                                                  |
| Other names                 |                                                                                     |
| Hermes number               | 197786                                                                              |
| Property number             |                                                                                     |