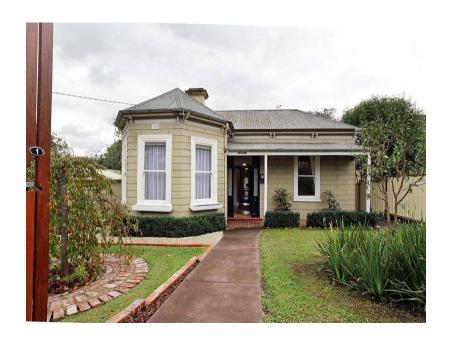

## Description

c 1886. - Late Victorian timber block-fronted villa with canted bay window and hipped roof

| Heritage Study / Consultant | Yarra Ranges - Yarra Ranges Council Healesville Heritage Project, Lovell Chen, 2015 |
|-----------------------------|-------------------------------------------------------------------------------------|
| Construction Date Range     | 1886 - 1886                                                                         |
| Architect / Designer        |                                                                                     |
| Municipality                | YARRA RANGES SHIRE                                                                  |
| Other names                 |                                                                                     |
| Hermes number               | 197786                                                                              |
| Property number             |                                                                                     |