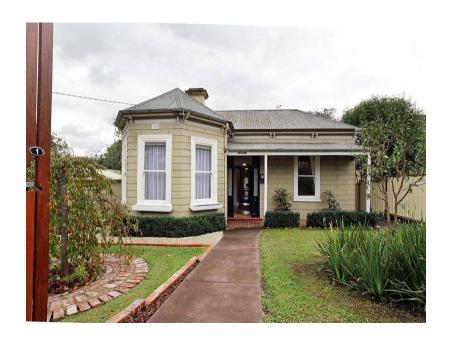

# Description

c 1886. - Late Victorian timber block-fronted villa with canted bay window and hipped roof

| Heritage Study / Consultant | Yarra Ranges - Yarra Ranges Council Healesville Heritage Project, Lovell Chen, 2015 |
|-----------------------------|-------------------------------------------------------------------------------------|
| Construction Date Range     | 1886 - 1886                                                                         |
| Architect / Designer        |                                                                                     |
| Municipality                | YARRA RANGES SHIRE                                                                  |
| Other names                 |                                                                                     |
| Hermes number               | 197786                                                                              |
| Property number             |                                                                                     |