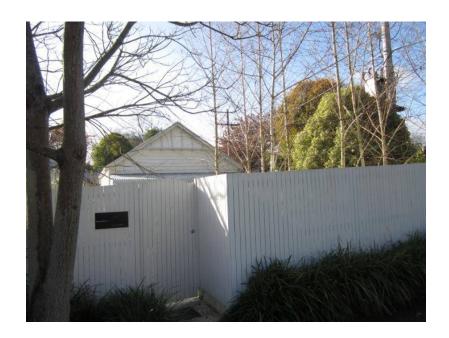

# Description

C.1900 - Single-fronted block-fronted timber Victorian villa, with later gable roof infill

| Heritage Study / Consultant | Yarra Ranges - Yarra Ranges Council Healesville Heritage Project, Lovell Chen, 2015 |
|-----------------------------|-------------------------------------------------------------------------------------|
| Construction Date Range     |                                                                                     |
| Architect / Designer        |                                                                                     |
| Municipality                | YARRA RANGES SHIRE                                                                  |
| Other names                 |                                                                                     |
| Hermes number               | 197777                                                                              |
| Property number             |                                                                                     |