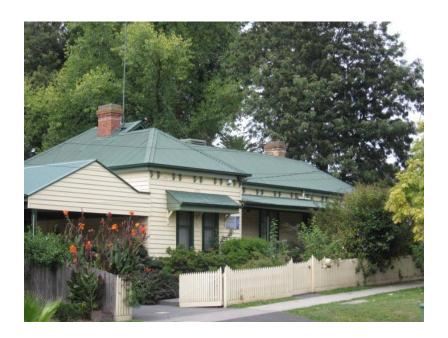

## **Statement of Significance:**

See Symons St, Healesville, Residential Precinct page

Integrity: C1891 - Late Victorian double fronted timber villa with projecting bay extension to the north

| Heritage Study / Consultant | Yarra Ranges - Yarra Ranges Council Healesville Heritage Project, Lovell Chen, 2015 |
|-----------------------------|-------------------------------------------------------------------------------------|
| Construction Date Range     |                                                                                     |
| Architect / Designer        |                                                                                     |
| Municipality                | YARRA RANGES SHIRE                                                                  |
| Other names                 |                                                                                     |
| Hermes number               | 197772                                                                              |
| Property number             |                                                                                     |