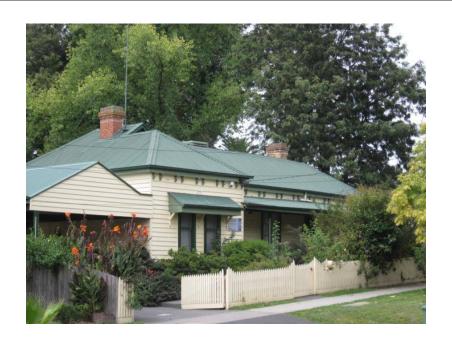

## **Statement of Significance:**

See Symons St, Healesville, Residential Precinct page

Integrity: C1891 - Late Victorian double fronted timber villa with projecting bay extension to the north

| Heritage Study / Consultant | Yarra Ranges - Yarra Ranges Council Healesville Heritage Project, Lovell Chen, 2015 |
|-----------------------------|-------------------------------------------------------------------------------------|
| Construction Date Range     |                                                                                     |
| Architect / Designer        |                                                                                     |
| Municipality                | YARRA RANGES SHIRE                                                                  |
| Other names                 |                                                                                     |
| Hermes number               | 197772                                                                              |
| Property number             |                                                                                     |