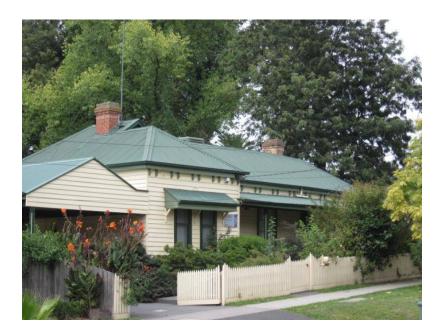

## Statement of Significance:

See Symons St, Healesville, Residential Precinct page

Integrity: C1891 - Late Victorian double fronted timber villa with projecting bay extension to the north

| Heritage Study / Consultant | Yarra Ranges - Yarra Ranges Council Healesville Heritage Project, Lovell Chen, 2015 |
|-----------------------------|-------------------------------------------------------------------------------------|
| Construction Date Range     |                                                                                     |
| Architect / Designer        |                                                                                     |
| Municipality                | YARRA RANGES SHIRE                                                                  |
| Other names                 |                                                                                     |
| Hermes number               | 197772                                                                              |
| Property number             |                                                                                     |