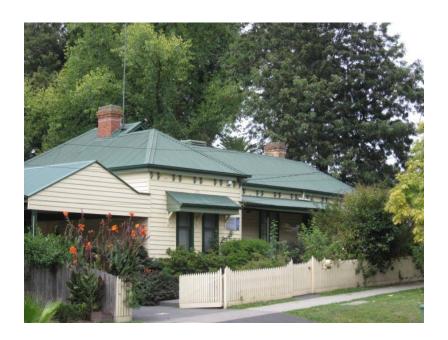

## **Statement of Significance:**

See Symons St, Healesville, Residential Precinct page

Integrity: C1891 - Late Victorian double fronted timber villa with projecting bay extension to the north

| Heritage Study / Consultant | Yarra Ranges - Yarra Ranges Council Healesville Heritage Project, Lovell Chen, 2015 |
|-----------------------------|-------------------------------------------------------------------------------------|
| Construction Date Range     |                                                                                     |
| Architect / Designer        |                                                                                     |
| Municipality                | YARRA RANGES SHIRE                                                                  |
| Other names                 |                                                                                     |
| Hermes number               | 197772                                                                              |
| Property number             |                                                                                     |