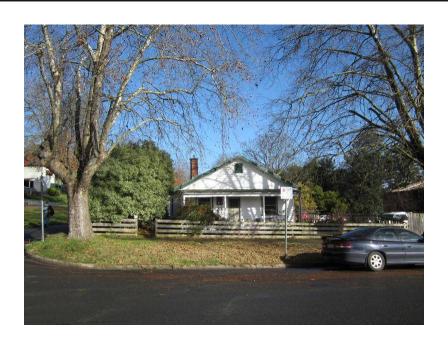

# Description

c.1940. Interwar gable-roofed double fronted timber cottage

| Heritage Study / Consultant | Yarra Ranges - Yarra Ranges Council Healesville Heritage Project, Lovell Chen, 2015 |
|-----------------------------|-------------------------------------------------------------------------------------|
| Construction Date Range     |                                                                                     |
| Architect / Designer        |                                                                                     |
| Municipality                | YARRA RANGES SHIRE                                                                  |
| Other names                 |                                                                                     |
| Hermes number               | 197742                                                                              |
| Property number             |                                                                                     |